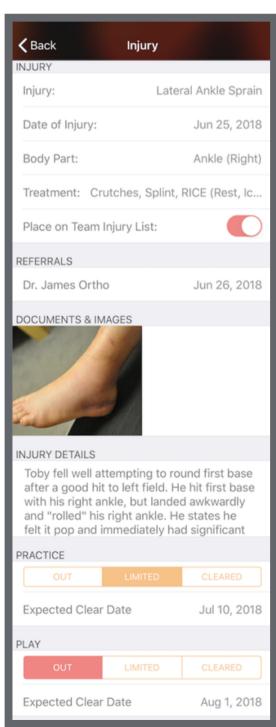

From the injury list, tap on the name of the student. This will open in-depth information about the injury, including referrals, documents, images and rehab

instructions.